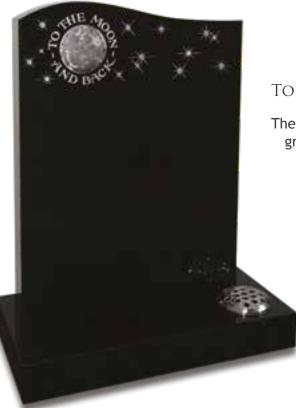

#### To The Moon & Back

The modern design on this polished Black granite memorial is embellished with genuine Swarovski crystals.