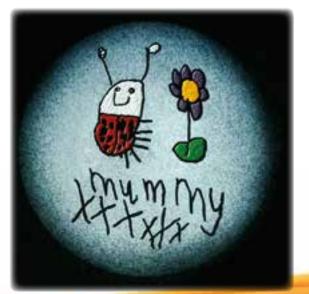

#### Children's Artwork

For a truly personal and unique design, we can transcribe your own artwork and handwritten messages. Shown here are examples of children's pictures and handwriting, as well as infant footprints.

We pride ourselves on our ability to produce beautifully detailed pieces of bespoke artwork. Our craftsmen can design ornamentation specific to your requirements, or replicate your favourite images.