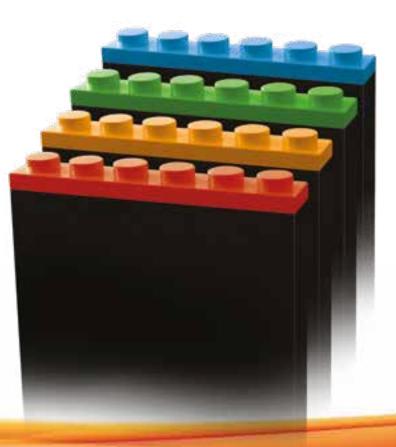

#### MASTER BUILDER

Themed memorial in polished Black granite. A small selection of minifigure examples is shown above. Available in a variety of coloured tops and customisable with any figure and name.