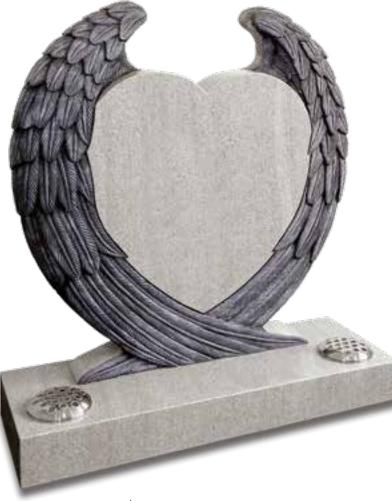

#### ATTENBOROUGH

Expertly crafted from one solid piece of Imperial White granite this stunningly beautiful heart is enfolded in exquisitely carved wings.