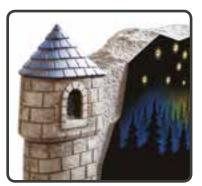

#### RAPUNZEL'S CASTLE

Inspired by Disney's Tangled, this beautifully hand carved and painted memorial also incorporates sparkling Swarovski crystals.