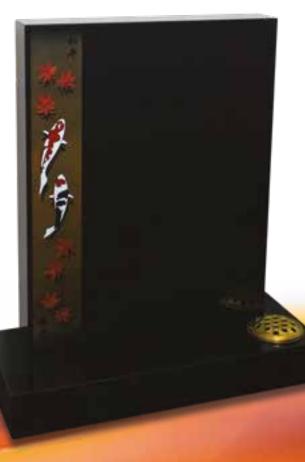

Giltbrook

Oriental style artwork gives this polished Black granite memorial a contemporary feel.