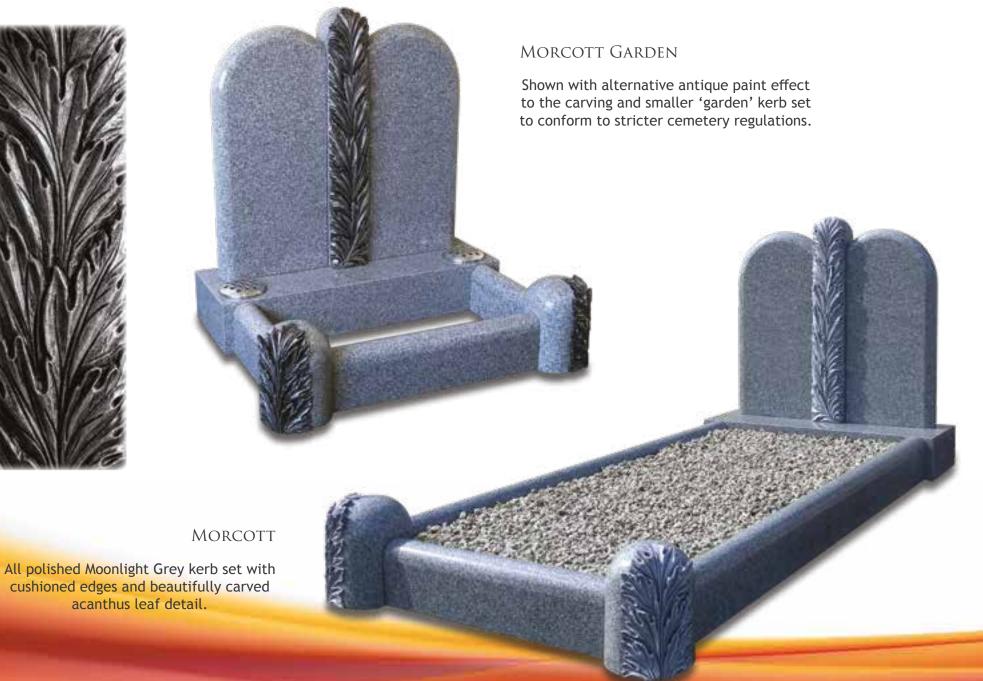

## HEART MEMORIALS

Contemporary 'pebble' style headstone in Moonlight Grey

base for extra inscription.

#### EDINGLEY

The softly rounded profile of this Bahama Blue heart memorial is adorned with a deeply carved, antique rose edging.

This polished Karin Grey granite heart and vase memorial is charmingly decorated with a deeply carved floral motif to the edges of both the base and the heart, leaving the face free for inscription.