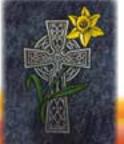

#### CALVERTON

Simple honed Grey granite headstone with Celtic cross design.

#### Flintham

Deeply carved Celtic cross design with ribbon detail. Shown in South African Dark Grey granite with rustic pitched edges.

#### CLAYWORTH

Rustic, pitched edges and a contemporary Celtic knot enhance this substantial memorial in South African Grey granite.

#### Pickworth

Imposing Celtic cross memorial with deep carved knot work and an antique pewter effect. Shown in polished Kerala Green granite.