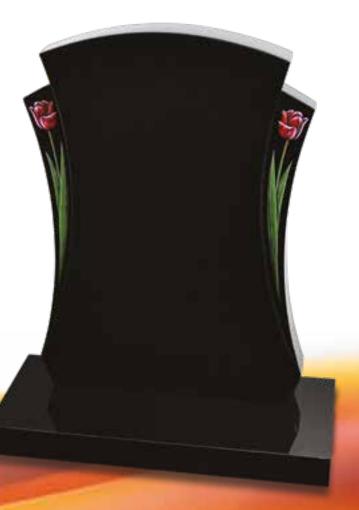

#### Brinkley

Elegantly shaped memorial with recessed side panels showing tulip ornamentation on polished Black granite.