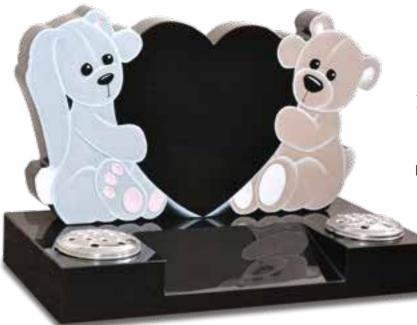

#### Best Friends

Beautifully shaped and coloured characters cuddle the polished Black granite heart with space for further inscription on the central splay base.