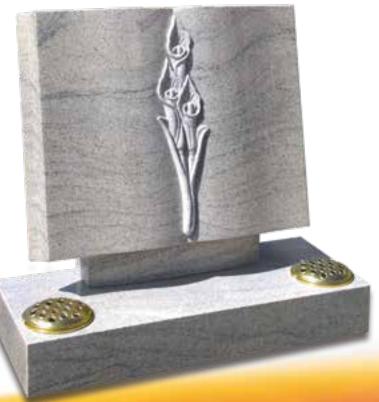

This hand carved Nabresina headstone has softly rounded profiling and a moulded edge shown with a timeless wheatsheaf ornament for a graceful memorial suitable for churchyards.

#### MEDENVALE

Honed Clerical Grey memorial with deep daisy chain border.

#### Flintham

Deeply carved Celtic cross design with ribbon detail. Shown in South African Dark Grey granite with rustic pitched edges.

#### **ALVERTON**

Stunning detailed sleeping angel design follows the sweeping contours of this polished Black granite memorial.



#### Beckingham

A modern portrayal of The Good Shepherd on this polished Black, traditionally shaped memorial.



#### CLAYWORTH

Rustic, pitched edges and a contemporary Celtic knot enhance this substantial memorial in South African Grey granite.

## **BOOK MEMORIALS**





#### **OSBERTON**

Shaped to resemble a paperback book and featuring raised carved calla lilies. This modern take on a traditional memorial is shown in polished Imperial White granite.

#### TANSLEY

Traditional book shaped memorial with carved cord and tassel. Shown in polished Black Granite.

#### LINBY

Shaped book memorial in polished Blue Pearl granite with entwined rose ornament.



#### CLADDAGH RING

Beautiful carved and detailed in polished Dark Grey granite. The Claddagh Ring is a symbol of love, loyalty and friendship.

#### Pickworth

Imposing Celtic cross memorial with deep carved knot work and an antique pewter effect. Shown in polished Kerala Green granite.

#### NUTHALL

Lightly carved and painted lilies enhance this simple all polished Grey Mist memorial.





#### Ayrsh