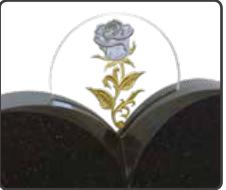

#### LINBY

Shaped book memorial in polished Blue Pearl granite with entwined rose ornament.