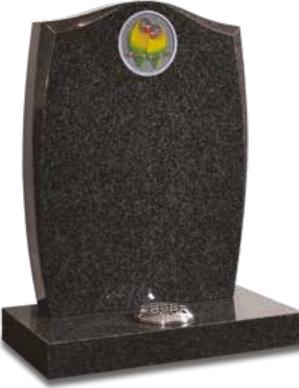

This design can be personalised with your chosen landscape for a truly individual memory of your loved one's favourite place.

BEAUVALE

All polished South African Dark Grey granite with beautifully detailed lovebirds inset.