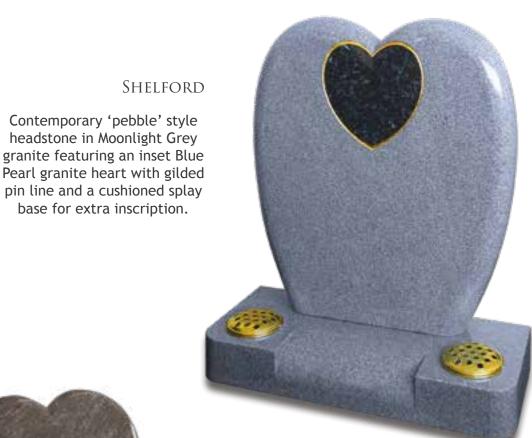

## HEART MEMORIALS

Contemporary 'pebble' style headstone in Moonlight Grey

base for extra inscription.