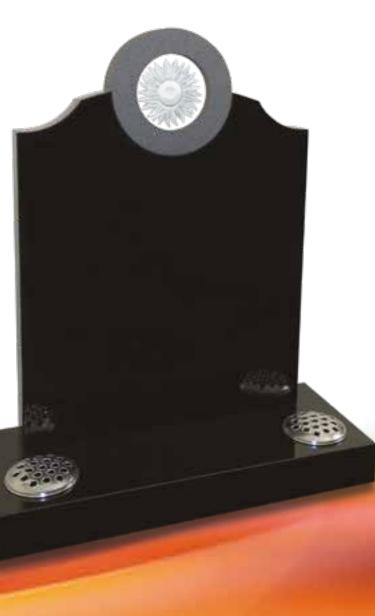

ative designs and are illuminated with solar-powered LEDs. Shown here in Emerald Pearl granite.



These memorials incorporate a discrete solar panel and hidden LED lighting. The carved glass panels look simply stunning in the daylight, but as twilight becomes dusk these panels will reawaken with soft illumination bringing a truly ethereal beauty to your loved one's memorial.

#### HICKLING

This beautifully shaped heart memorial cradles one of our exclusive carved glass discs, reverse gilded in both palladium and gold leaf. Shown in polished Galaxy Black granite. Also available without glass panel.





#### Evedon

Utilising both polished and sanded finishes, this unique Black granite memorial features an eye catching crystal clear carved glass insert.

#### LAWN MEMORIALS CARVED GLASS



## HEART MEMORIALS

#### **KILVINGTON**

Beautifully hand carved angel embraces a cushioned heart on this imposing Grey Mist granite memorial.



#### Brinsley

Heart shaped memorial with carved roses. Shown in Polished Black granite and in Volga Blue granite with a striking antique finish to the roses.



## HEART MEMORIALS



Contemporary 'pebble' style headstone in Moonlight Grey

base for extra inscription.

#### ATTENBOROUGH

Expertly crafted from one solid piece of Imperial White granite this stunningly beautiful heart is enfolded in exquisitely carved wings.

#### MAPLEBECK

Softly flowing curves complement this heart and turned vase memorial. Shown in polished Bahama Blue granite.

## HEART MEMORIALS

#### EDINGLEY

The softly rounded profile of this Bahama Blue heart memorial is