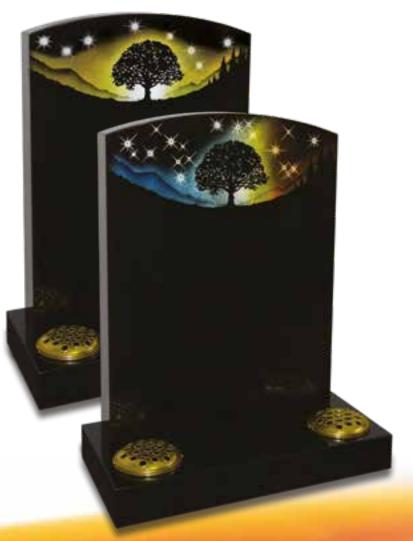

#### Bamford

Ogee shaped memorial featuring rustic edges and pitched margin. Shown in polished Aurora granite.

BRIDGFORD

A simple polished Black granite memorial is a canvas for this beautifully etched and painted landscape scene.

This design can be personalised with your chosen landscape for a truly individual memory of your loved one's favourite place.

BEAUVALE

All polished South African Dark Grey granite with beautifully detailed lovebirds inset.