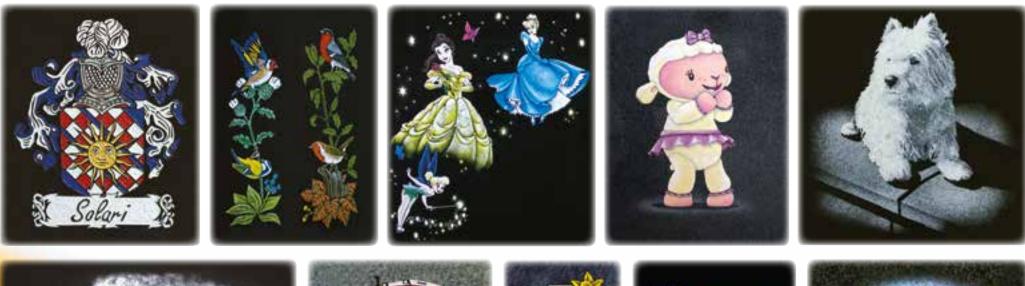

We pride ourselves on our ability to produce beautifully detailed pieces of bespoke artwork. Our craftsmen can design ornamentation specific to your requirements, or replicate your favourite images.

## Bespoke Artwork

Shown here is a selection of bespoke ornamentation produced by our highly skilled craftsmen using a variety of techniques.