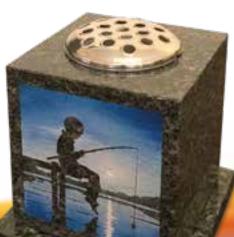

South African Dark Grey granite vase with stylish dove artwork.

Brightwater

A simple Blue Pearl granite vase showing a favourite pastime.