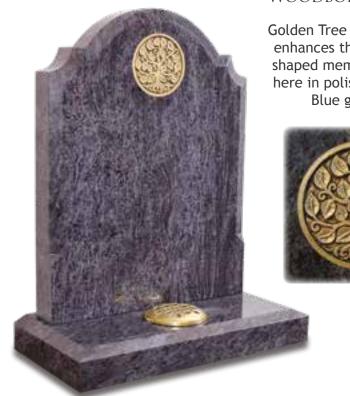

#### WOODBOROUGH

Golden Tree of Life design enhances this classically shaped memorial, shown here in polished Bahama Blue granite.