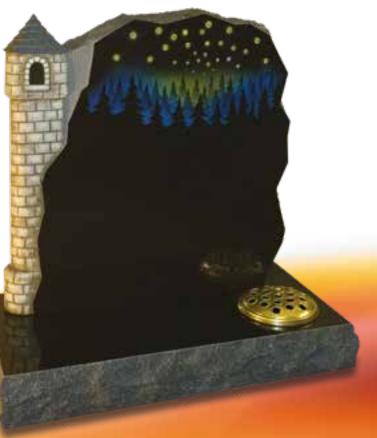

#### RAPUNZEL'S CASTLE

Inspired by Disney's Tangled, this beautifully hand carved and painted memorial also incorporates sparkling Swarovski crystals.