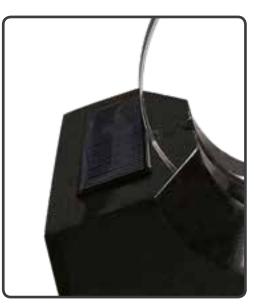

#### Derbyshire

An innovation in design. Our beautiful carved glass memorials can be customised with alternative designs and are illuminated with solar-powered LEDs. Shown here in Emerald Pearl granite.

These memorials incorporate a discrete solar panel and hidden LED lighting. The carved glass panels look simply stunning in the daylight, but as twilight becomes dusk these panels will reawaken with soft illumination bringing a truly ethereal beauty to your loved one's memorial.