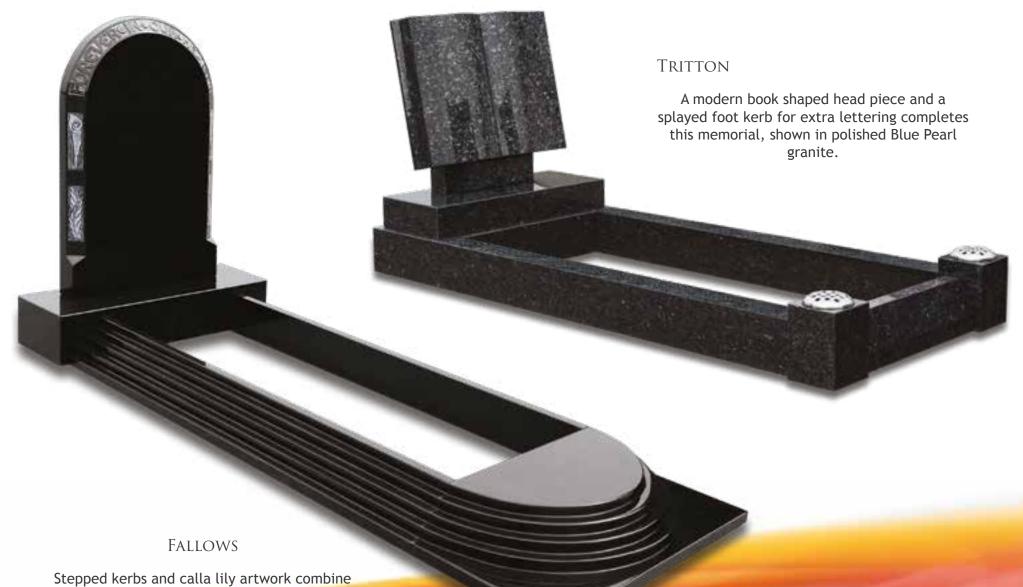

## KERB SETS

to create this graceful all polished Black granite memorial.

## KERB SETS

#### Eland

Traditional kerb set memorial featuring a Brinsley head piece, shown in polished Black granite.