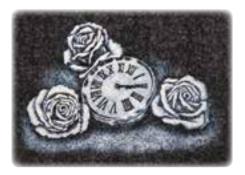

#### NEWTON

Beautiful detailed clock and rose design complements this classically shaped South African Dark Grey granite memorial.