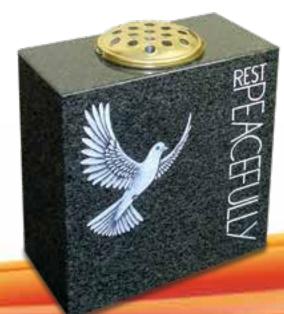

South African Dark Grey granite vase with stylish dove artwork.

Brightwater

A simple Blue Pearl granite vase showing a favourite pastime.