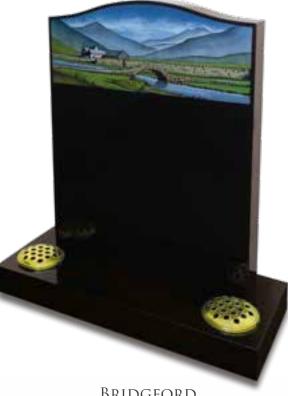

#### Bamford

Ogee shaped memorial featuring rustic edges and pitched margin. Shown in polished Aurora granite.

BRIDGFORD

A simple polished Black granite memorial is a canvas for this beautifully etched and painted landscape scene.

This design can be personalised with your chosen landscape for a truly individual memory of your loved one's favourite place.

BEAUVALE

All polished South African Dark Grey granite with beautifully detailed lovebirds inset.