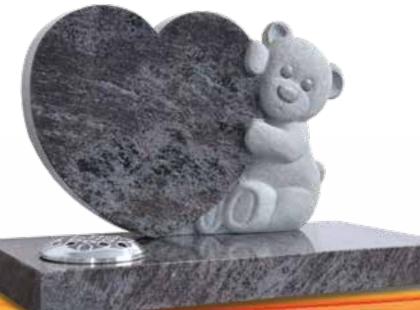

#### Hartley Bear

Polished Bahama Blue granite heart shaped memorial with a beautifully carved and softly detailed teddy bear.