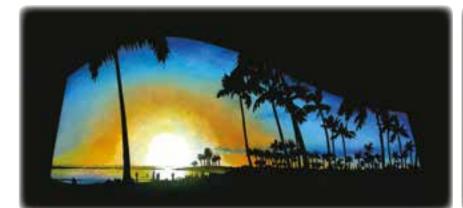

#### Bamford

Ogee shaped memorial featuring rustic edges and pitched margin. Shown in polished Aurora granite.

BRIDGFORD

A simple polished Black granite memorial is a canvas for this beautifully etched and painted landscape scene.

This design can be personalised with your chosen landscape for a truly individual memory of your loved one's favourite place.

BEAUVALE

All polished South African Dark Grey granite with beautifully detailed lovebirds inset.