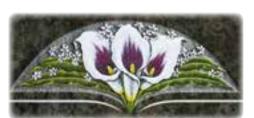

#### CLIPSTON

Polished Light Grey granite headstone with calla lily border design.