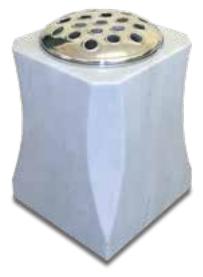

## VASES

FE1406

Black granite turned vase.

FE1407

Simple square vase shown here in Emerald Pearl granite.

FE1405

Elegantly shaped marble vase.

FE1404