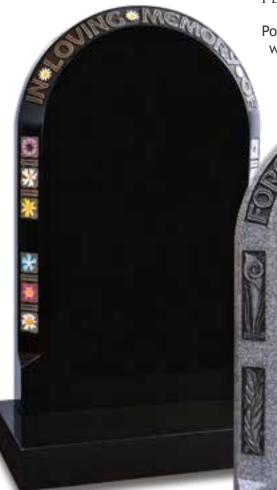

#### LAWN MEMORIALS CHURCHYARD

#### EASTFIELD

This hand carved Nabresina headstone has softly rounded profiling and a moulded edge shown with a timeless wheatsheaf ornament for a graceful memorial suitable for churchyards.