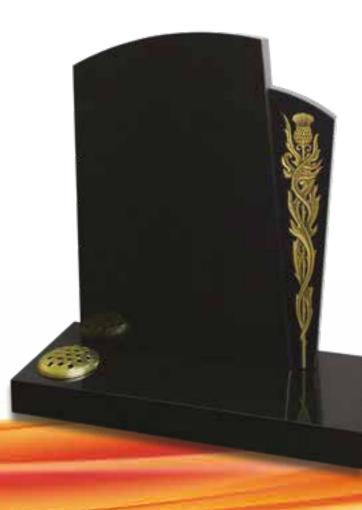

#### Ayrshire

This polished Black memorial has a recessed panel showing a deeply carved thistle with a bold metallic finish.