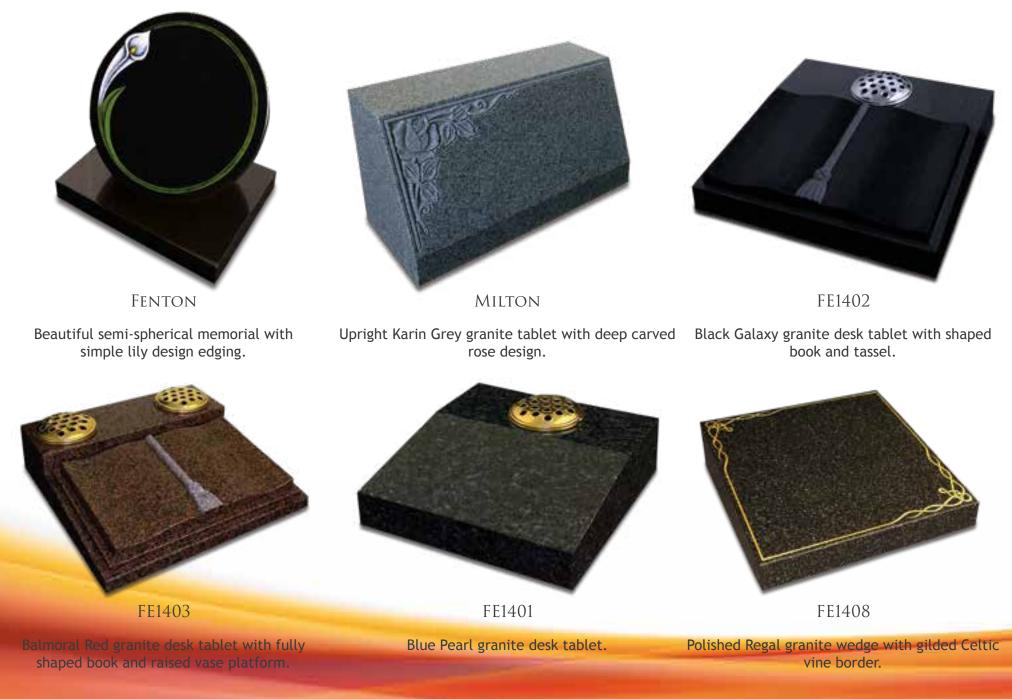

rt with space for further inscription on the central splay base.

#### Hartley Bear

Polished Bahama Blue granite heart shaped memorial with a beautifully carved and softly detailed teddy bear.









#### Children's Artwork

For a truly personal and unique design, we can transcribe your own artwork and handwritten messages. Shown here are examples of children's pictures and handwriting, as well as infant footprints.

We pride ourselves on our ability to produce beautifully detailed pieces of bespoke artwork. Our craftsmen can design ornamentation specific to your requirements, or replicate your favourite images.

## CHILDREN'S MEMORIALS

An example of a truly unique memorial. Shown with a child's own artwork which has been directly transcribed onto the headstone.



## Desks & Plaques



## VASES



FE1406

Black granite turned vase.



FE1407

Simple square vase shown here in Emerald Pearl granite.



FE1405

Elegantly shaped marble vase.



FE1404

South African Dark Grey granite vase with stylish dove artwork.



Brightwater

A simple Blue Pearl granite vase showing a favourite pastime.

## Bespoke Artwork

Shown here is a selection of bespoke ornamentation produced by our highly skilled craftsmen using a variety of techniques.























## Bespoke Artwork



























#### Frank England & Co Limited Bellmoor | Retford | Nottinghamshire | DN22 8SG

T: 01777 708 771 F: 01777 860 557 E: email@frankengland.co.uk www.frankengland.co.uk