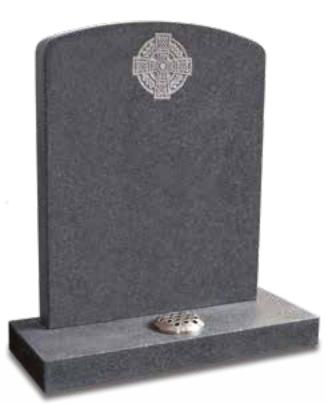

nlight Grey

base for extra inscription.

#### ATTENBOROUGH

Expertly crafted from one solid piece of Imperial White granite this stunningly beautiful heart is enfolded in exquisitely carved wings.

#### MAPLEBECK

Softly flowing curves complement this heart and turned vase memorial. Shown in polished Bahama Blue granite.

## HEART MEMORIALS

#### EDINGLEY

The softly rounded profile of this Bahama Blue heart memorial is adorned with a deeply carved, antique rose edging.





This polished Karin Grey granite heart and vase memorial is charmingly decorated with a deeply carved floral motif to the edges of both the base and the heart, leaving the face free for inscription.



#### Fernwood

Polished Black granite heart shaped memorial with a gilded pin line and coloured butterfly ornament.



for churchyards.

#### CALVERTON

Simple honed Grey granite headstone with Celtic cross design.



#### LAWN MEMORIALS CHURCHYARD

#### EASTFIELD

This hand carved Nabresina headstone has softly rounded profiling and a moulded edge shown with a timeless wheatsheaf ornament for a graceful memorial suitable for churchyards.

#### MEDENVALE

Honed Clerical Grey memorial with deep daisy chain border.

#### Flintham

Deeply carved Celtic cross design with ribbon detail. Shown in South African Dark Grey granite with rustic pitched edges.

#### **ALVERTON**

Stunning detailed sleeping angel design follows the sweeping contours of this polished Black granite memorial.



#### Beckingham

A modern portrayal of The Good Shepherd on this polished Black, traditionally shaped memorial.



#### CLAYWO