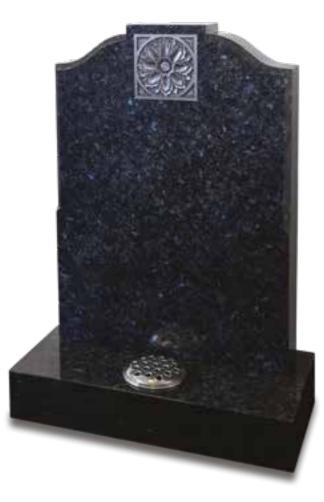

This range is intended to offer an insight into our ongoing strategy of utilising modern design techniques and principles to enhance traditional memorials.

Our new range introduces a number of updated shapes and bespoke additions, including coloured design, antiqued design and hand carving specifically crafted to emphasise the beauty of the chosen granite, marble or natural stone. All our materials are carefully selected for quality and chosen for their suitability for each application.

#### 100 Years of Experience

We are an independent company operating exclusively in the memorial industry, offering an assured service based on our experience of a market we have served for over 100 years.

We are confident that within this range you will find a memorial which meets your requirements.



#### Bespoke Design Service

Our skilled, in-house craftsmen are able to tailor our range to your specific requirements offering a truly bespoke service.

Our range can be manufactured in any of the materials shown and ornamentations are interchangeable. We will be happy to design a memorial specific to your needs.



#### Plumtree

Polished Black granite headstone with wildflower border design.

#### CHERRY TREE

Weeping cherry branch artwork complements the tear drop profiled columns on this stylish polished Blue Eyes granite memorial.

#### CLIPSTON

Polished Light Grey granite headstone with calla lily border design.

#### LAWN MEMORIALS COLOUR WASH

#### PAPPLEWICK

Subtle shaping and a vibrant splash of colour add an individuality to this polished Black granite memorial.

#### CURL