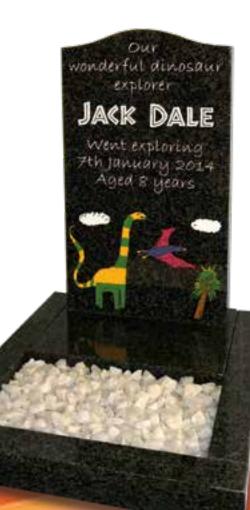

## CHILDREN'S MEMORIALS

An example of a truly unique memorial. Shown with a child's own artwork which has been directly transcribed onto the headstone.