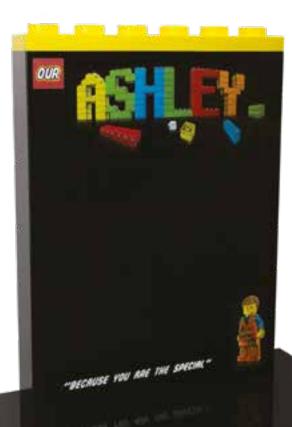

#### MASTER BUILDER

Themed memorial in polished Black granite. A small selection of minifigure examples is shown above. Available in a variety of coloured tops and customisable with any figure and name.