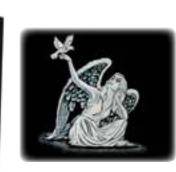

#### Elston

Detailed angel with dove artwork is a beautiful addition to this polished Black ogee shaped memorial.