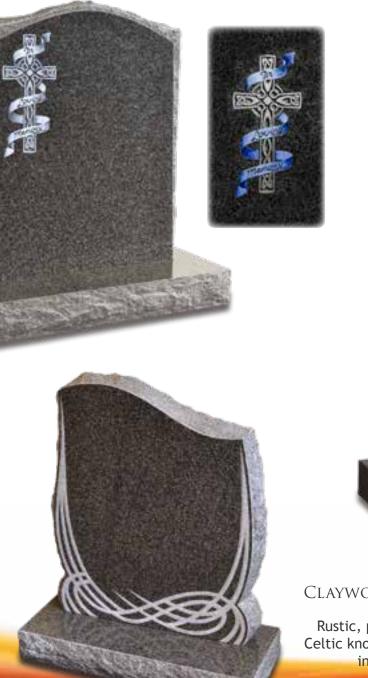

#### Flintham

Deeply carved Celtic cross design with ribbon detail. Shown in South African Dark Grey granite with rustic pitched edges.

#### CLAYWORTH

Rustic, pitched edges and a contemporary Celtic knot enhance this substantial memorial in South African Grey granite.