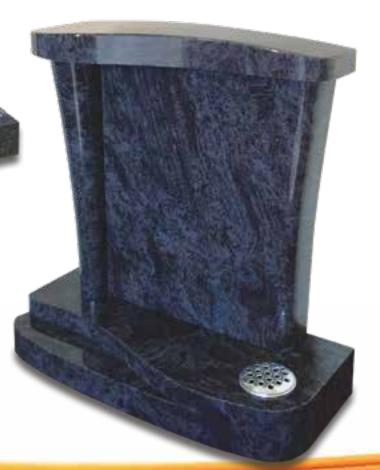

have a flat face with bullnose edges. Each base is shaped slightly differently and any combination of balloon and base is possible.



Giltbrook

Oriental style artwork gives this polished Black granite memorial a contemporary feel.

#### Averham

A modern take on the classic dove of peace shown on part polished Karin Grey granite.



#### Bolham

Classically elegant with fluted columns and moulded edges, this traditional style memorial is shown in Imperial White and Regal granite.

#### Underwood

Deep carved leaf work adorns the raised columns and archway of this rustic edged headstone, shown in polished M.P. White granite.

#### CROMFORD

Perfectly balanced with sweeping curves and bullnose edges this distinctive cap and single column memorial is shown in polished Bahama Blue granite.



## KERB SETS



to create this graceful all polished Black granite memorial.

## KERB SETS





#### Eland

Traditional kerb set memorial featuring a Brinsley head piece, shown in polished Black granite.

#### LOCKTON

Pitched kerbs and a shaped pathway lead up to a beautifully detailed archway on this polished M.P. White memorial.

## CHILDREN'S MEMORIALS









#### MASTER BUILDER

Themed memorial in polished Black granite. A small selection of minifigure examples is shown above. Available in a variety of coloured tops and customisable with any figure and name.



## CHILDREN'S MEMORIALS





#### FAIRY-TRAIL

ettri uh i

The sweeping shape of this polished Black granite memorial is enhanced by the bold fairies and toadstool artwork.

#### BOO'S DOOR

ONLY A DOOR AWAY

Utilising a va