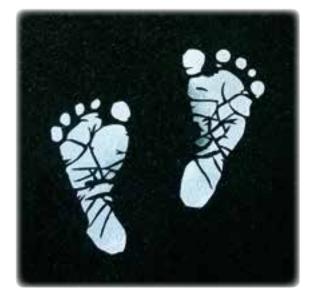

#### Children's Artwork

For a truly personal and unique design, we can transcribe your own artwork and handwritten messages. Shown here are examples of children's pictures and handwriting, as well as infant footprints.

We pride ourselves on our ability to produce beautifully detailed pieces of bespoke artwork. Our craftsmen can design ornamentation specific to your requirements, or replicate your favourite images.