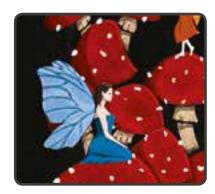

#### FAIRY-TRAIL

ettri uh i

The sweeping shape of this polished Black granite memorial is enhanced by the bold fairies and toadstool artwork.