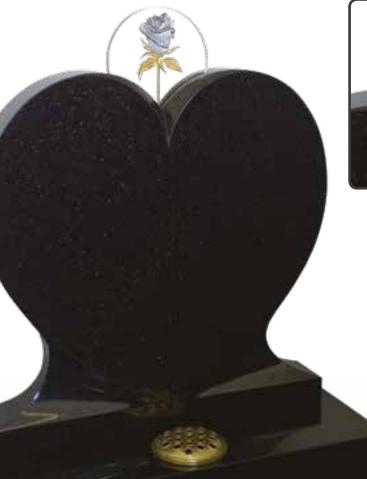

#### HICKLING

This beautifully shaped heart memorial cradles one of our exclusive carved glass discs, reverse gilded in both palladium and gold leaf. Shown in polished Galaxy Black granite. Also available without glass panel.