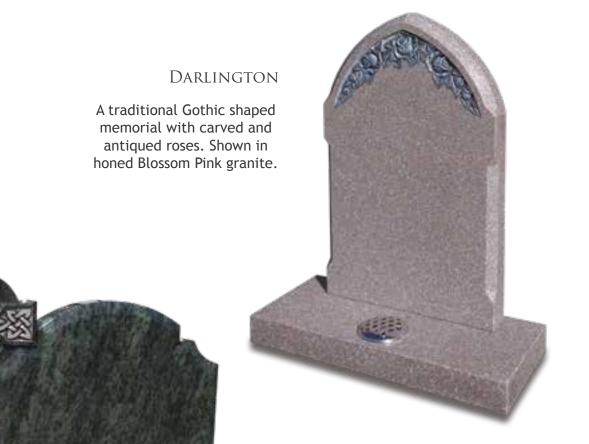

#### **ALVERTON**

Stunning detailed sleeping angel design follows the sweeping contours of this polished Black granite memorial.



#### Beckingham

A modern portrayal of The Good Shepherd on this polished Black, traditionally shaped memorial.



#### CLAYWORTH

Rustic, pitched edges and a contemporary Celtic knot enhance this substantial memorial in South African Grey granite.

## **BOOK MEMORIALS**





#### **OSBERTON**

Shaped to resemble a paperback book and featuring raised carved calla lilies. This modern take on a traditional memorial is shown in polished Imperial White granite.

#### TANSLEY

Traditional book shaped memorial with carved cord and tassel. Shown in polished Black Granite.

#### LINBY

Shaped book memorial in polished Blue Pearl granite with entwined rose ornament.



#### CLADDAGH RING

Beautiful carved and detailed in polished Dark Grey granite. The Claddagh Ring is a symbol of love, loyalty and friendship.

#### Pickworth

Imposing Celtic cross memorial with deep carved knot work and an antique pewter effect. Shown in polished Kerala Green granite.

#### NUTHALL

Lightly carved and painted lilies enhance this simple all polished Grey Mist memorial.





#### Ayrshire

This polished Black memorial has a recessed panel showing a deeply carved thistle with a bold metallic finish.

#### Brinkley

Elegantly shaped memorial with recessed side panels showing tulip ornamentation on polished Black granite.





#### Elston

Detailed angel with dove artwork is a beautiful addition to this polished Black ogee shaped memorial.

#### THORNEY

Ogee shaped headst