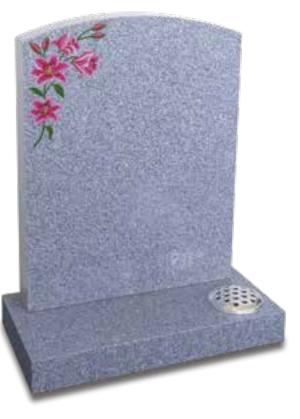

ORIALS**





#### **OSBERTON**

Shaped to resemble a paperback book and featuring raised carved calla lilies. This modern take on a traditional memorial is shown in polished Imperial White granite.

#### TANSLEY

Traditional book shaped memorial with carved cord and tassel. Shown in polished Black Granite.

#### LINBY

Shaped book memorial in polished Blue Pearl granite with entwined rose ornament.



#### CLADDAGH RING

Beautiful carved and detailed in polished Dark Grey granite. The Claddagh Ring is a symbol of love, loyalty and friendship.

#### Pickworth

Imposing Celtic cross memorial with deep carved knot work and an antique pewter effect. Shown in polished Kerala Green granite.

#### NUTHALL

Lightly carved and painted lilies enhance this simple all polished Grey Mist memorial.





#### Ayrshire

This polished Black memorial has a recessed panel showing a deeply carved thistle with a bold metallic finish.

#### Brinkley

Elegantly shaped memorial with recessed side panels showing tulip ornamentation on polished Black granite.





#### Elston

Detailed angel with dove artwork is a beautiful addition to this polished Black ogee shaped memorial.

#### THORNEY

Ogee shaped headstone with detailed bramble motif surrounding a photo plaque or initials on Ruby Red granite.





#### Bamford

Ogee shaped memorial featuring rustic edges and pitched margin. Shown in polished Aurora granite.



BRIDGFORD

A simple polished Black granite memorial is a canvas for this beautifully etched and painted landscape scene.

This design can be personalised with your chosen landscape for