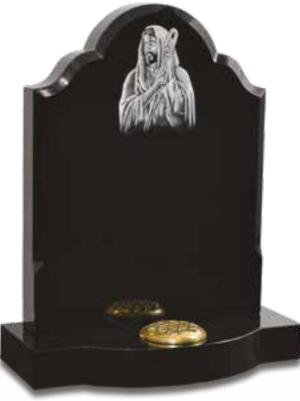

#### Beckingham

A modern portrayal of The Good Shepherd on this polished Black, traditionally shaped memorial.