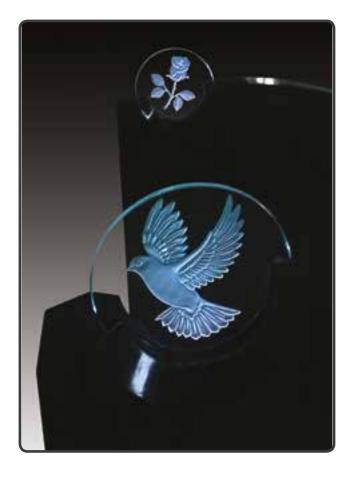

#### Derbyshire

An innovation in design. Our beautiful carved glass memorials can be customised with alternative designs and are illuminated with solar-powered LEDs. Shown here in Emerald Pearl granite.

These memorials incorporate a discrete solar panel and hidden LED lighting. The carved glass panels look simply stunning in the daylight, but as twilight becomes dusk these panels will reawaken with soft illumination bringing a truly ethereal beauty to your loved one's memorial.