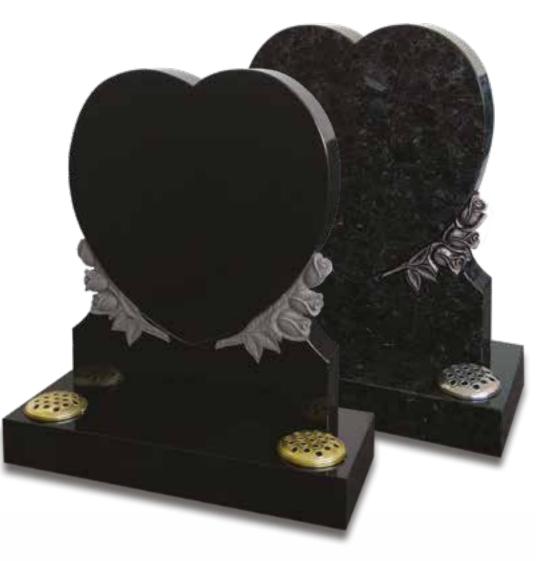

#### Brinsley

Heart shaped memorial with carved roses. Shown in Polished Black granite and in Volga Blue granite with a striking antique finish to the roses.