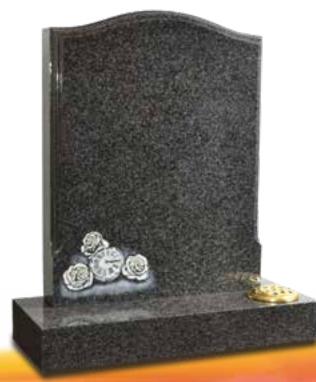

#### NEWTON

Beautiful detailed clock and rose design complements this classically shaped South African Dark Grey granite memorial.