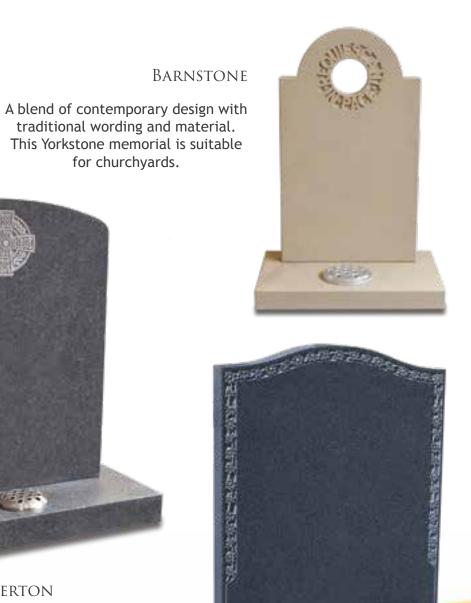

#### CALVERTON

Simple honed Grey granite headstone with Celtic cross design.

#### LAWN MEMORIALS CHURCHYARD