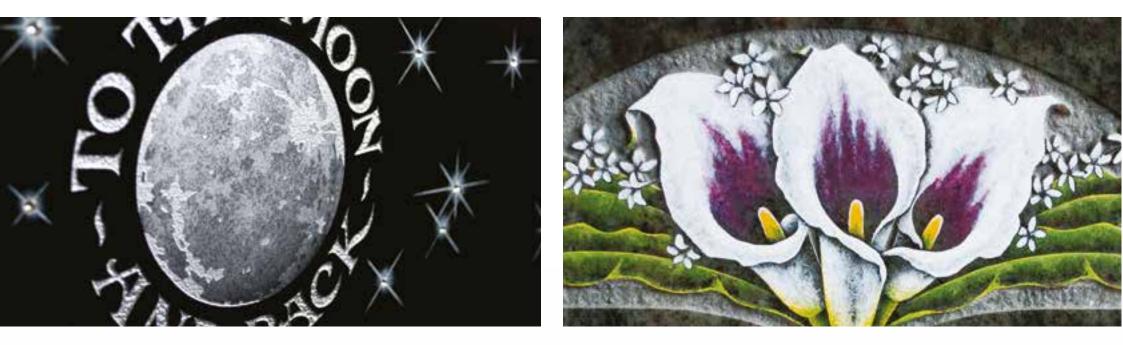

#### CLIPSTON

Polished Light Grey granite headstone with calla lily border design.

#### To The Moon & Back

The modern design on this polished Black granite memorial is embellished with genuine Swarovski crystals.