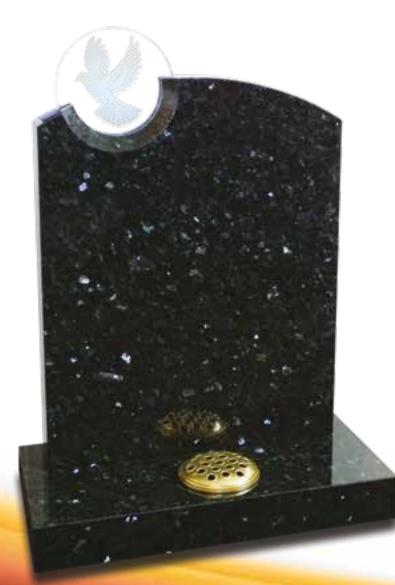

#### PAPPLEWICK

Subtle shaping and a vibrant splash of colour add an individuality to this polished Black granite memorial.